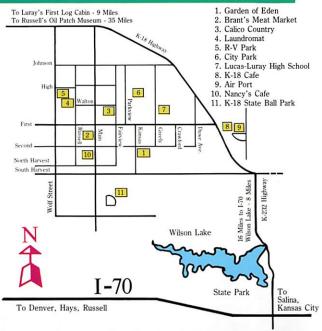

## Fly In or Drive In to Lucas Russell County, Kansas

Population 600, located just 16 miles north of I-70 at the Junction of K-18 & K-232 Highway, and 6 miles north of beautiful Lake Wilson where year round activities can be enjoyed. Lucas is proud of its 100 yr. old heritage, celebrated in 1987. Many services and friendly people await you. Don't miss seeing the man-made Garden of Eden, and try a sample of Brant's Homemade Bologna.

# **Lucas Airport**

The Lucas Municipal Airport has a 2900 ft. lighted, hard surface runway (with uni-com), located ¼ mile from city limits and adjacent to 24 hour cafe.