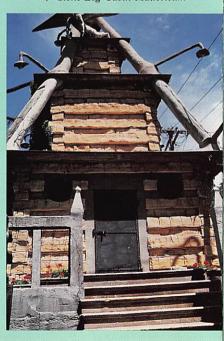

▲ Stone Log Cabin Home

Mr. Dinsmoor built his home of native limestone rocks and aptly named it the "Rock Log Cabin," since all rocks were cut and fitted like logs in a log cabin, except, five run full length just as did the logs of old time cabins. In fact, one of the rocks is twenty-seven feet long. The house consists of eleven rooms, bath, 2 closets, and cave.

▼ Stone Log Cabin Mausoleum

To the east of the Cabin Home Mr. Dinsmoor built a 40 foot high mausoleum of native limestone, again using rock which runs full length of the structure. He also built his own coffin. using cement for its construction. At his death in 1932 he was placed in his coffin in the mausoleum with his first wife.