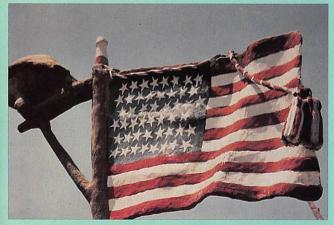

▲ First Flag Ever Made of Concrete

Mr. Dinsmoor was born 1843, married his first wife, on horseback, in 1870. He was 64 years old when he built this stone log cabin in 1907, spent the next 22 years building the "Garden of Eden" and his mausoleum.